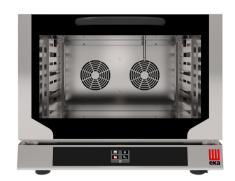

| FUNCTIONAL FEATURES        |                                                                       |  |
|----------------------------|-----------------------------------------------------------------------|--|
| Power                      | Electricity                                                           |  |
| Capacity                   | N° 4 trays/grids 600 x 400 mm                                         |  |
| Type of cooking            | Ventilated                                                            |  |
| Steam                      | Direct steam controlled<br>by touch screen and<br>10-step display [%] |  |
| Cooking chamber            | AISI 304 Stainless steel                                              |  |
| Temperature                | 30 - 260 °C                                                           |  |
| Temperature control        | Digital probe thermometer                                             |  |
| Control panel              | Touch-Lower side                                                      |  |
| N° of programs             | 100                                                                   |  |
| Programmable cooking steps | 5                                                                     |  |
| Pre-heating temperature    | 180 °C                                                                |  |
| Pre-heating function       | Available                                                             |  |
| Programmable oven start    | Available                                                             |  |
| Door                       | Tilt door<br>Ventilated<br>Inspectionable glass                       |  |
| Modularity                 | Available                                                             |  |