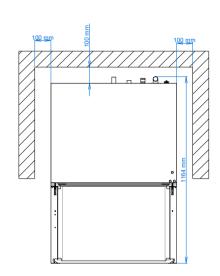

## ELECTRIC COMBI OVEN WITH TOUCH SCREEN AND DIRECT STEAM

Use: Pastry, Bakery

| DIMENSIONAL FEATURES             |     |     |     |
|----------------------------------|-----|-----|-----|
| Oven dimensions (WxDxH mm)       | 784 | 754 | 634 |
| Oven weight (kg)                 |     | 58  |     |
| Distance between rack rails (mm) |     | 83  |     |