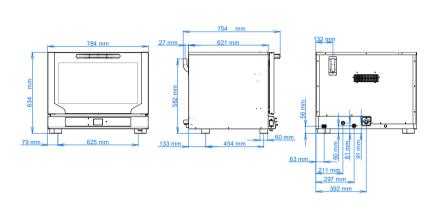

## ELECTRIC COMBI OVEN WITH TOUCH SCREEN AND DIRECT STEAM

Use: Pastry, Bakery

| DIMENSIONAL FEATURES             |     |     |     |
|----------------------------------|-----|-----|-----|
| Oven dimensions (WxDxH mm)       | 784 | 754 | 634 |
| Oven weight (kg)                 |     | 58  |     |
| Distance between rack rails (mm) |     | 83  |     |